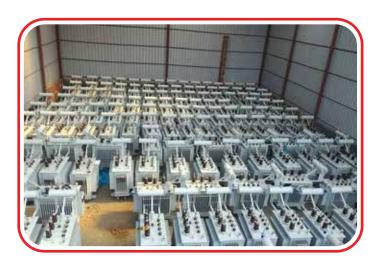

# **Our Factory**

## Manufacturing Facilities:

- Core Section.
- Assembly section.
- Tank Section.
- Paint Section.
- Laser Section.
- Box section.
- Switchgear Section.
- Copper Section.
- Mould Section.
- Tray & Support Fabrication Section.
- SDB Section.
- Maintenance Section.
- CT, PT Section.

## Factory Area & Capacity:

Our factory shaded area 75000SFT and Total area 180000SFT.

- Annual Manufacturing Capacity- 600 MVA.
- Transformer- 50KVA 50 MVA
- Certification: ISO 9001: 2015

ISO 14001: 2015