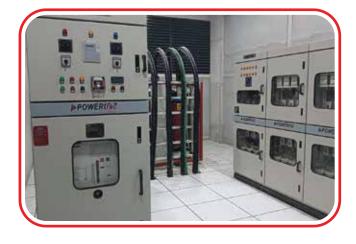

# MV & LV Switchgear:

- Control protection system.
- Generator control and protection system.
- Fault recorder system.
- Sequence event record system.
- Remote tap changer control system.
- Local control cubicle system for AIS.
- Synchronizing panels.
- All types of marshalling & junction box.
- All types of LV power distribution system.
- All types of motor control system.
- MDI-Maximum Demand Indicator.

LT Panel

4B Type Motor Control Panel

Generator Synchronizing Panel