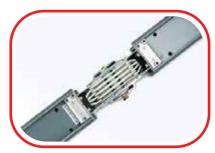

# **Busbar Trunking:**

POWERtrac offers Busbar Trunking (BBT) from Legrand, Italy & ABB, China as well as POWERtrac's own BBT assembled with technology support from Italy and China.

POWERtrac's BBT Offers a safe and reliable alternative to conventional cable Connections that are easily assembled and operates trouble-free in a vast range of environmental conditions. POWERtrac offers power & lighting BBT.

Compact Plug-in Design

Joint Plug

Joint