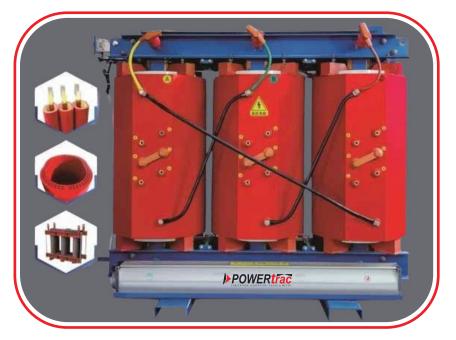

## **Dry Type Transformer:**

POWERtrac is Offering Cast Resin Transformer ensuring modern design and international testing facilities. our transformer are:

- Compact.
- Low decibel.
- Smaller in size.
- Easy maintenance.
- Environment friendly.
- High resistance to overvoltage.
- Fireproof, except for the toxic gases or other gases generated during a fire.
- Design to withstand the highest mechanical short circuit.
- Stress that may occur in service both high and low voltage coil windings are cast to prevent humidity.