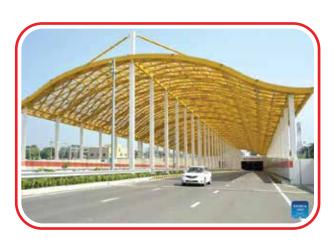

# Karnafuli Tunnel:

- 1250 KVA, 33/0.415 KV Sub-Station.
- 33KV HT Switchgear(VCB)-1250A-Outdoor Type.
- 800 KVA, 11/0.415 KV Sub-Station.
- 630 KVA, 11/0.415 KV Sub-Station.
- 1250 KVA, 11/0.415 KV Sub-Station.
- Compact Sub-Station 315 KVA.
- Compact Sub-Station 250 KVA.
- 150 KVA generator and more.