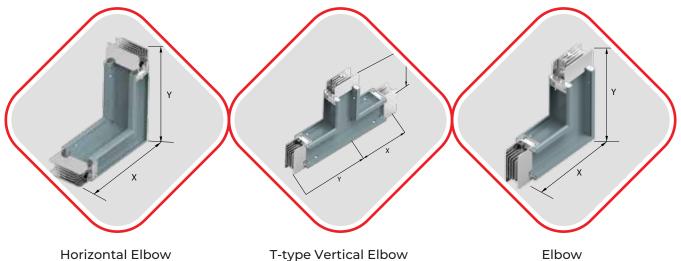

## Cable Tray & Cable Management Systems:

- Ladder Type Cable Tray / Mesh Type Cable Tray.
- Ventilated Trough Type Cable Tray.
- Straight Splice Plate.
- 45° & 90° Horizontal Bend.
- Horizontal Tee.
- Horizontal Cross.
- 90° Vertical Outside Bend.
- 45° Vertical Outside Bend.
- 30° Vertical Inside Bend.
- Vertical Bend Segment (VBS).
- Vertical Tee Down.
- Right Hand Reducer.
- Left Hand Reducer.
- Frame Type Box Connector.
- Barrier Strip Straight Section.
- Solid Flanged Tray Cover.
- Ventilated Channel Straight Section.
- Channel Cable Tray, 90° Vertical Outside Bend.