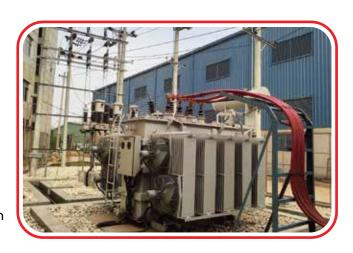

#### **Power Transformer:**

POWERtrac always uses prime grade, laser grade, silicon steel (CRGO) for the transformers. We are using CNC machines for Slitting, Angular Cut and V-Knotch to ensure high performance transformers. We use only pure copper material for our transformer windings. Horizontal and vertical insulation laps (7step) are also used in our transformers which is German Technology and ensure very low loss.

POWERtrac is now manufacturing 33kV 20/28 MVA transformer built to IEC standard. Designs are available in both off-the shelf or customized when you need specialized solutions for your own unique requirements. Our transformers offer trouble-free operation, helping our customers make the most of their power asset by ensuring efficient use of electric power in a sustainable way.

#### **Distribution Transformer:**

POWERtrac offers a complete range of distribution transformers suited to both indoor and outdoor applications in utility, industry and infrastructure. The standard range includes Three Phase Transformers 100 to 5000 kVA that meets the requirement of IEC standards. Tailor made Transformer are available, offering the "Maximum Value for Money" solution.