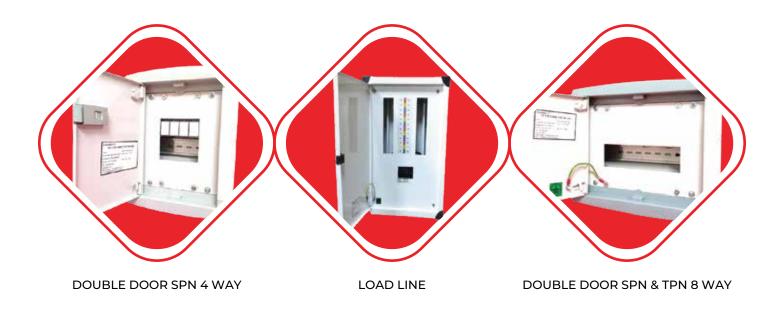

#### DB & SDB Box:

WE PROVIDE ALL KINDS OF CUSTOMIZED DB & SDB BOX AS PER CLIENT'S REQUIREMENTS.