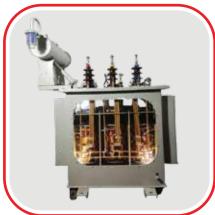

**FURNACE TRANSFORMER** (6.3 MVA 33KV/ 0.570KV-BSRM)

**DISTRIBUTION TRANSFORMER** 

## **Furnace Transformer:**

POWERtrac started manufacturing furnace transformers from the year 2015. These are now running in BSRM, Rani Steel, Salam Steel etc.