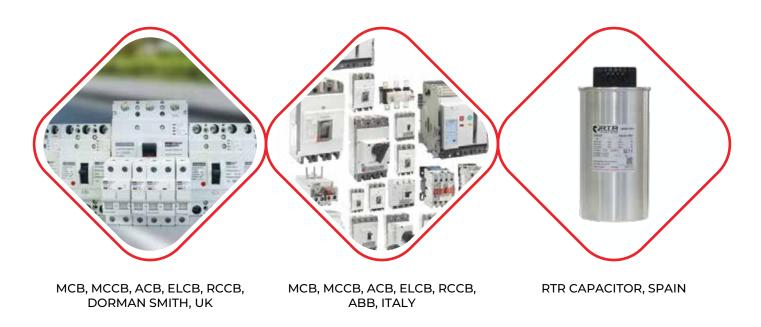

# MV & LV Switchgear:

- Control protection system.
- Generator control and protection system.
- Fault recorder system.
- Sequence event record system.
- Remote tap changer control system.
- Local control cubicle system for AIS.
- Synchronizing panels.
- All types of marshalling & junction box.
- All types of LV power distribution system.
- All types of motor control system.
- MDI-Maximum Demand Indicator.

# **Current Transformer &** Potential Transformer (CT & PT):

- We are manufacturing 33 & 11 KV CT,PT of 0.5 and 1 class accuracy.
- We make sure that all of our CT & PT are made as per IEC standards.
- We use high quality core, copper & insulation materials from the best manufacturer to ensure quality.
- We are producing high voltage & low voltage CT, PT. 33KV, 11KV and 415 V CT.
- We hope to become one of the market leader in this segment.