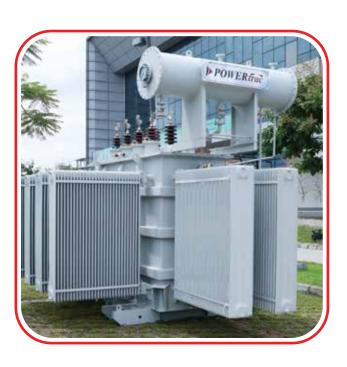

#### **Power Transformer:**

POWERtrac always uses prime grade, laser grade, silicon steel (CRGO) for the transformers. We are using CNC machines for Slitting, Angular Cut and V-Knotch to ensure high performance transformers. We use only pure copper material for our transformer windings. Horizontal and vertical insulation laps (7step) are also used in our transformers which is German Technology and ensure very low loss.

POWERtrac is now manufacturing 33kV 20/28 MVA transformer built to IEC standard. Designs are available in both off-the shelf or customized when you need specialized solutions for your own unique requirements. Our transformers offer trouble-free operation, helping our customers make the most of their power asset by ensuring efficient use of electric power in a sustainable way.

When safety is an issue even in steel mills, any extreme rugged environment, use POWERtrac transformer.

#### **Distribution Transformer:**

POWERtrac offers a complete range of distribution transformers suited to both indoor and outdoor applications in utility, industry and infrastructure. The standard range includes Three Phase Transformers 100 to 5000 kVA that meets the requirement of IEC standards. Tailor made Transformer are available, offering the "Maximum Value for Money" solution.

#### Advantages:

- · Low maintenance designs that are built for trouble-free operation.
- Quick delivery with international quality at reasonable prices.
- High reliability for lifetime.
- Greater value for money.
- · Compact.