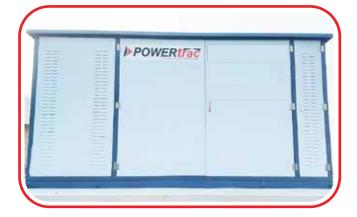

## Compact Sub-Station (CSS):

POWERtrac is also offering Compact Substation in a single cabinet (RMU, HT Switchgear, Transformer, LT, PFI, DB, MDB).

- Moveable Sub-station.
- Indoor & outdoor installation facilities.
- Doesn't require any structure.
- Plug & play type.