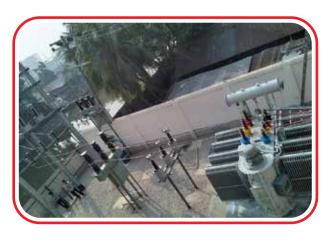

# Expertise of Installation:

BBT to LT Panel Installation

- Installation of power transformers & distribution transformer.
- Installation of steel structure with on site fabrication
- Cable laying.
- Cable tray installation & fabrication.
- · Grounding system installation.
- Busbar Trunking System (BBT) installation.
- All Kind of switchgear installation (AIS & GIS).
- Diesel generator installation.
- Data center.

33KV Power Transformer Installation

11KV Distribution Transformer Installation