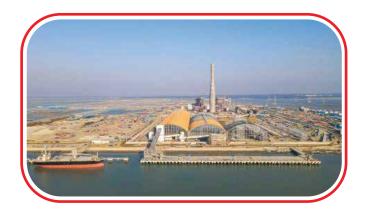

## Matarbari Coal Power Plant:

- 3 MVA, 33/0.415 KV Sub-Station.
- 2 NOS 2.5 MVA, 33/0.415 KV Sub-Station.
- 1000 KVA, 33/0.415 KV Sub-Station.
- 2 NOS 500 KVA, 33/0.415 KV Sub-Station.
- 3 MVA, 33/0.415 KV Sub-Station.
- All 33KV HT Switchgear (VCB) 1250A.
- Indoor Type (AIS).
- Supply more than 100+ DB & SDB box and more.