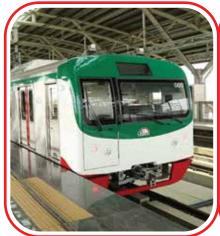

#### **Metro Rail-MRT Line 6:**

- 500 KVA, 11/0.415 KV Sub-Station.
- Supply more than 5000M cable tray & cable tray support and more.