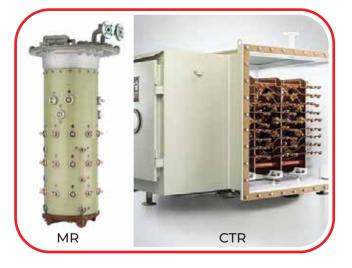

## On Load Tap Changer (OLTC):

- 33KV &11 KV, 17 position & 21 position.
- Maximum 300 Amp.
- Can be used with Delta/Star connected transformer.
- Suitable for furnace application where number of operations are large.
- Commonly used for applications where fine voltage regulations is required.

POWERtrac mostly uses OLTC from MR Germany & CTR India, & in some cases Hwamin, China.

33 KV VCB Control Panel