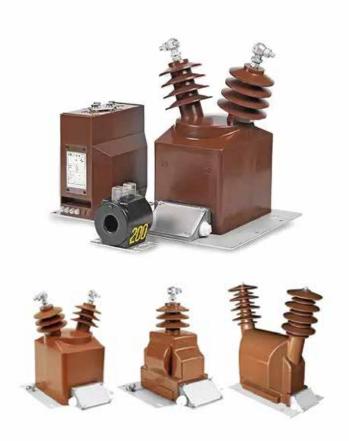

# **Current Transformer &** Potential Transformer (CT & PT):

- We are manufacturing 33 & 11 KV CT,PT of 0.5 and 1 class accuracy.
- We make sure that all of our CT & PT are made as per IEC standards.
- We use high quality core, copper & insulation materials from the best manufacturer to ensure quality.
- We are producing high voltage & low voltage CT, PT. 33KV, 11KV and 415 V CT.
- We hope to become one of the market leader in this segment.