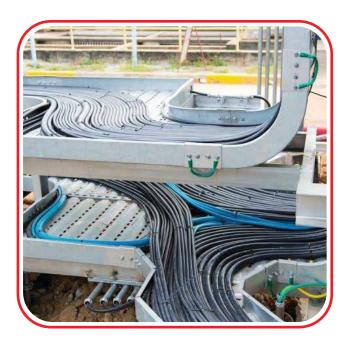

## Cable Tray & Cable Management Systems:

- Ladder Type Cable Tray / Mesh Type Cable Tray.
- Ventilated Trough Type Cable Tray.
- Straight Splice Plate.
- 45° & 90° Horizontal Bend.
- Horizontal Tee.
- Horizontal Cross.
- 90° Vertical Outside Bend.
- 45° Vertical Outside Bend.
- 30° Vertical Inside Bend.
- Vertical Bend Segment (VBS).
- Vertical Tee Down.
- Right Hand Reducer.
- Left Hand Reducer.
- Frame Type Box Connector.
- Barrier Strip Straight Section.
- Solid Flanged Tray Cover.
- Ventilated Channel Straight Section.
- Channel Cable Tray, 90° Vertical Outside Bend.

#### WE ARE PROVIDING GALVANIZING, POWDER COATED & SPRAY PAINT AS PER CUSTOMER DEMAND.

14