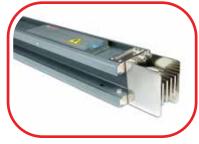

# **Busbar Trunking:**

POWERtrac offers Busbar Trunking (BBT) from Legrand, Italy & ABB, China as well as POWERtrac's own BBT assembled with technology support from Italy and China.

POWERtrac's BBT Offers a safe and reliable alternative to conventional cable Connections that are easily assembled and operates trouble-free in a vast range of environmental conditions. POWERtrac offers power & lighting BBT.