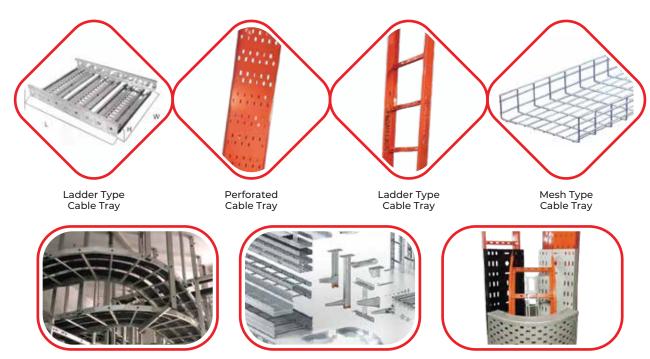

## Cable Tray & Cable Management Systems:

- Ladder Type Cable Tray / Mesh Type Cable Tray.
- Ventilated Trough Type Cable Tray.
- Straight Splice Plate.
- 45° & 90° Horizontal Bend.
- Horizontal Tee.
- Horizontal Cross.
- 90° Vertical Outside Bend.
- 45° Vertical Outside Bend.
- 30° Vertical Inside Bend.
- Vertical Bend Segment (VBS).
- Vertical Tee Down.
- Right Hand Reducer.
- Left Hand Reducer.
- Frame Type Box Connector.
- Barrier Strip Straight Section.
- Solid Flanged Tray Cover.
- Ventilated Channel Straight Section.
- Channel Cable Tray, 90° Vertical Outside Bend.

#### WE ARE PROVIDING GALVANIZING, POWDER COATED & SPRAY PAINT AS PER CUSTOMER DEMAND.

14