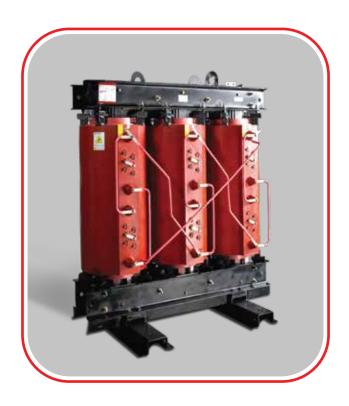

## **Dry Type Transformer:**

POWERtrac is Offering Cast Resin Transformer ensuring modern design and international testing facilities. our transformer are:

- Compact.
- Low decibel.
- Smaller in size.
- Easy maintenance.
- Environment friendly.
- High resistance to overvoltage.
- Fireproof, except for the toxic gases or other gases generated during a fire.
- Design to withstand the highest mechanical short circuit.
- Stress that may occur in service both high and low voltage coil windings are cast to prevent humidity.