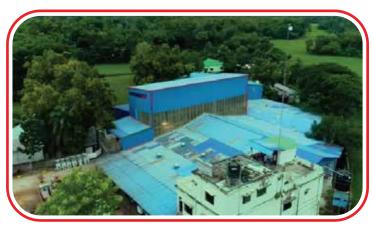

# **Our Factory**

## Factory Area & Capacity:

Our factory shaded area 75000SFT and Total area 180000SFT.

- Annual Manufacturing Capacity- 600 MVA.
- Transformer- 50KVA 50 MVA
- Certification: ISO 9001: 2015

ISO 14001: 2015