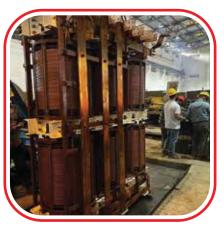

#### **Power Transformer:**

POWERtrac always uses prime grade, laser grade, silicon steel (CRGO) for the transformers. We are using CNC machines for Slitting, Angular Cut and V-Knotch to ensure high performance transformers. We use only pure copper material for our transformer windings. Horizontal and vertical insulation laps (7step) are also used in our transformers which is German Technology and ensure very low loss.

POWERtrac is now manufacturing 33kV 20/28 MVA transformer built to IEC standard. Designs are available in both off-the shelf or customized when you need specialized solutions for your own unique requirements. Our transformers offer trouble-free operation, helping our customers make the most of their power asset by ensuring efficient use of electric power in a sustainable way.